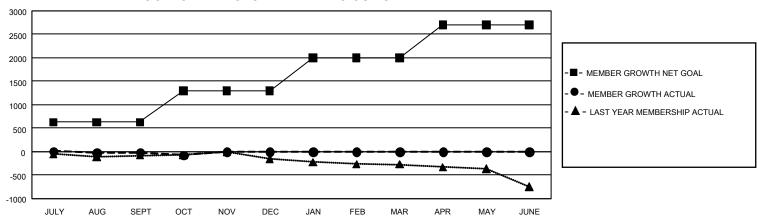

## GOALS AND ACTUAL MEMBERS CUMULATIVE

| DROPPED CLUBS: 12 |     | 364 CLUBS OF 1,186 ADDED 1<br>OR MORE NEW MEMBERS | GENDER DISTRIBUTION  MALE 14,894 (63.25%) |                |  |
|-------------------|-----|---------------------------------------------------|-------------------------------------------|----------------|--|
|                   |     |                                                   | FEMALE                                    | , , ,          |  |
|                   |     |                                                   | FEIVIALE                                  | 8,651 (36.74%) |  |
| DROPPED MEMBERS   |     |                                                   | NON BINARY                                | 1 (0.00%)      |  |
| DECEASED          | 84  |                                                   | PREFER NOT TO ANSWER                      | 2 (0.01%)      |  |
| CLUB CANCELLED    | 0   |                                                   | TOTAL FAMILY UNIT MEMBERS 3,7             |                |  |
| OTHER             | 675 | CLICK HERE FOR                                    | ,                                         |                |  |
| TOTAL             | 759 | CUMULATIVE MEMBERSHIP DATA                        | FAMILY MEMBERS PAYING HALF DUES 1,91      |                |  |