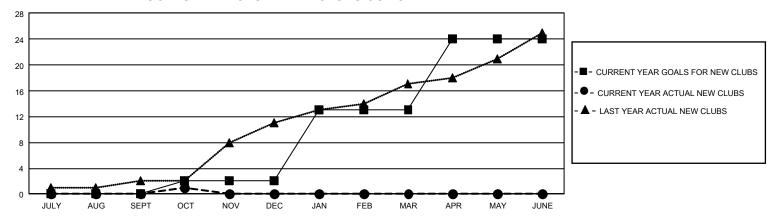

| 12            | JULY/AUG/SEPT         | 627                      | 628                     | 548                                                |
| OCT/NOV/DEC           | 6             | 1         | 0             | OCT/NOV/DEC           | 672                      | 175                     | 211                                                |
| JAN/FEB/MAR           | 33            | 0         | 0             | JAN/FEB/MAR           | 697                      | 0                       | 0                                                  |
| APR/MAY/JUNE          | 33            | 0         | 0             | APR/MAY/JUNE          | 709                      | 0                       | 0                                                  |

## GOALS AND ACTUAL NEW CLUBS CUMULATIVE



## GOALS AND ACTUAL MEMBERS CUMULATIVE



| DROPPED CLUBS: 12 |     | 364 CLUBS OF 1,186 ADDED 1<br>OR MORE NEW MEMBERS | GENDER DISTRIBUTION  MALE 14,894 (63.25%) |                |  |
|-------------------|-----|---------------------------------------------------|-------------------------------------------|----------------|--|
|                   |     |                                                   | FEMALE                                    | , , ,          |  |
|                   |     |                                                   | FEIVIALE                                  | 8,651 (36.74%) |  |
| DROPPED MEMBERS   |     |                                                   | NON BINARY                                | 1 (0.00%)      |  |
| DECEASED          | 84  |